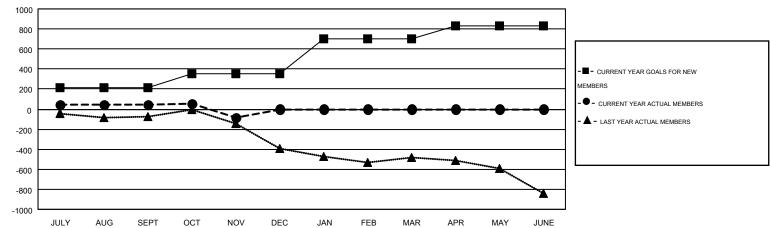

## GOALS AND ACTUAL MEMBERS CUMULATIVE

| DROPPED CLUBS: 2 |       | 518 CLUBS OF 1224 ADDED 1 OR MORE | GENDER DISTRIBUTION |                 |                |
|------------------|-------|-----------------------------------|---------------------|-----------------|----------------|
|                  |       | NEW MEMBERS                       | MALE                | 17,889 (67.26%) |                |
| DROPPED MEMBERS  |       |                                   | FEMALE              | 8,707 (32.74%)  |                |
| DECEASED         | 132   | CLICK HERE FOR HEALTH             |                     |                 | 4.500          |
| CLUB CANCELLED 4 |       | ASSESSMENT DATA                   | FAMILY UNIT MEMBERS |                 | 4,569<br>2,258 |
| OTHER            | 1,222 |                                   | HEAD OF HOUSEHOLD   |                 |                |
| TOTAL            | 1,358 |                                   | NON-HEAD OF HOUSEHO | 2,311           |                |

## MONTHLY MEMBERSHIP PROGRESS REPORT

Multiple District 201

Results as of: 11/30/2016

**LOCATION: AUSTRALIA** 

GMT CA 7

GMT: WAYNE OAKES

|               |                  | Clubs             |                  |                  | Members  RESULTS FOR 2016-2017 |                    |                                        |                    |                  |  |
|---------------|------------------|-------------------|------------------|------------------|--------------------------------|--------------------|----------------------------------------|--------------------|------------------|--|
|               | RESUI            | LTS FOR 2016-2017 |                  |                  |                                |                    |                                        |                    |                  |  |
| QUARTER       | NEW CLUB<br>GOAL | NEW CLUBS         | DROPPED<br>CLUBS | NET<br>GAIN/LOSS | QUARTER                        | NEW MEMBER<br>GOAL | CHARTER AND<br>NEW<br>MEMBERS<br>ADDED | DROPPED<br>MEMBERS | NET<br>GAIN/LOSS |  |
| JULY/AUG/SEPT | 3                | 1                 | 1                | 0                | JULY/AUG/SEPT                  | 212                | 821                                    | 779                | 42               |  |
| OCT/NOV/DEC   | 6                | 1                 | 1                | 0                | OCT/NOV/DEC                    | 144                | 452                                    | 579                | -127             |  |
| JAN/FEB/MAR   | 10               | 0                 | 0                | 0                | JAN/FEB/MAR                    | 350                | 0                                      | 0                  | 0                |  |
| APR/MAY/JUNE  | 7                | 0                 | 0                | 0                | APR/MAY/JUNE                   | 125                | 0                                      | 0                  | 0                |  |