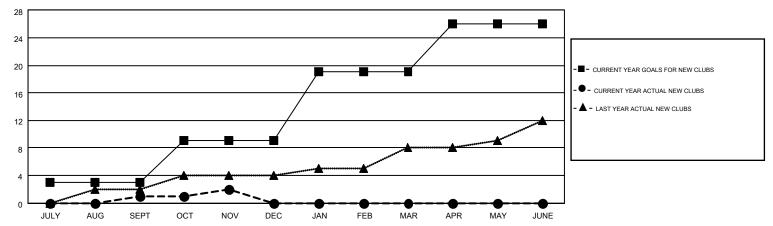

## GOALS AND ACTUAL NEW CLUBS CUMULATIVE

## MONTHLY MEMBERSHIP PROGRESS REPORT

Multiple District 201

Results as of: 11/30/2016

**LOCATION: AUSTRALIA** 

GMT CA 7

GMT: WAYNE OAKES

|               |                  | Clubs             |                  |                  | Members  RESULTS FOR 2016-2017 |                    |                                        |                    |                  |  |
|---------------|------------------|-------------------|------------------|------------------|--------------------------------|--------------------|----------------------------------------|--------------------|------------------|--|
|               | RESUI            | LTS FOR 2016-2017 |                  |                  |                                |                    |                                        |                    |                  |  |
| QUARTER       | NEW CLUB<br>GOAL | NEW CLUBS         | DROPPED<br>CLUBS | NET<br>GAIN/LOSS | QUARTER                        | NEW MEMBER<br>GOAL | CHARTER AND<br>NEW<br>MEMBERS<br>ADDED | DROPPED<br>MEMBERS | NET<br>GAIN/LOSS |  |
| JULY/AUG/SEPT | 3                | 1                 | 1                | 0                | JULY/AUG/SEPT                  | 212                | 821                                    | 779                | 42               |  |
| OCT/NOV/DEC   | 6                | 1                 | 1                | 0                | OCT/NOV/DEC                    | 144                | 452                                    | 579                | -127             |  |
| JAN/FEB/MAR   | 10               | 0                 | 0                | 0                | JAN/FEB/MAR                    | 350                | 0                                      | 0                  | 0                |  |
| APR/MAY/JUNE  | 7                | 0                 | 0                | 0                | APR/MAY/JUNE                   | 125                | 0                                      | 0                  | 0                |  |